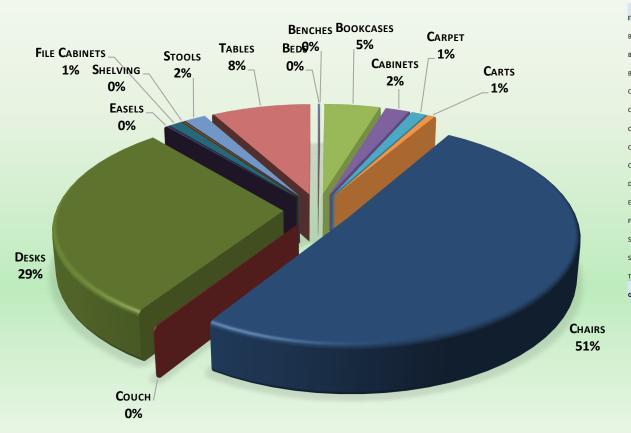

#### PERCENTAGE OF TOTAL DONATION BY ITEM

| TEM           | UNITS |
|---------------|-------|
| Beds          | 3     |
| Benches       | 1     |
| Bookcases     | 114   |
| Cabinets      | 49    |
| Carpet        | 31    |
| Carts         | 15    |
| Chairs        | 1268  |
| Couch         | 2     |
| Desks         | 739   |
| Easels        | 5     |
| File Cabinets | 28    |
| Shelving      | 3     |
| Stools        | 44    |
| Tables        | 202   |
| Grand Total   | 2504  |