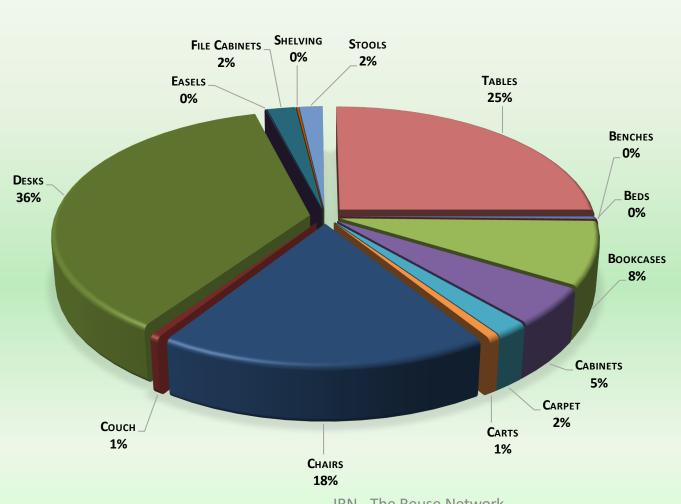

#### PERCENTAGE OF TOTAL WEIGHT BY ITEM

| TOTAL WEIGHT |
|--------------|
| 225          |
| 20           |
| 6270         |
| 3675         |
| 1370         |
| 480          |
| 13515        |
| 370          |
| 27193        |
| 50           |
| 1540         |
| 105          |
| 1273         |
| 18815        |
| 74901        |
|              |